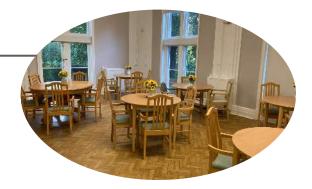

### DINING ROOM

- Comfortably seats 20
- Easy access to kitchen for self catering
- Adaptable space with vinyl flooring makes it also ideal for exercise
- Hire Charges:

Charities, voluntary and community groups £25/hr, £75 half day, £125 full day

Businesses £40/hr, £120 half day, £200 full day